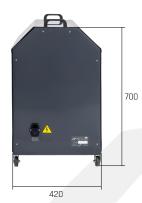

# **Package dimensions**

| Height [mm] | 80 |
|-------------|----|
| Width [mm]  | 45 |
| Depth [mm]  | 62 |
| Mass [ka]   | 40 |