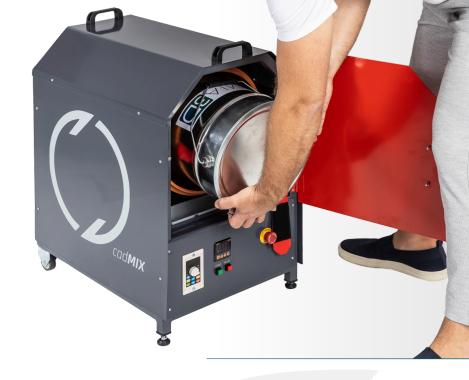

# cadMIX

Unique 2 in 1 solution forrefreshing SLS powders andtumbling finished prints

# Refreshing

# Saves work and time

one operation instead of threeor more when using classic sieve

# Ensures clean process

there is no need forrepeated manipulation, the wholeprocess is automatic

# Mix perfectly

precisely prepared SLS powder in few minutes

# Works completely safely

the whole process takes placein closed chamber with sensorfor immediate stop

# **Tumbling**

#### Saves work and time

replaces sanding of the prints, and the associated time requirement of the process.

# Perfect post-process

no part of the print is left unprocessed.

# Allows the choice of abrasive

for use on other materials as well (metal, wood) depending on the chosen abrasive.

# Works completely safely

the whole process takes placein closed chamber with sensorfor immediate stop.