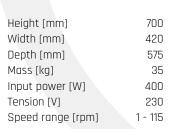

# **Package dimensions**

| Height [mm] | 80 |
|-------------|----|
| Width [mm]  | 45 |
| Depth [mm]  | 62 |
| Mass [ka]   | 40 |