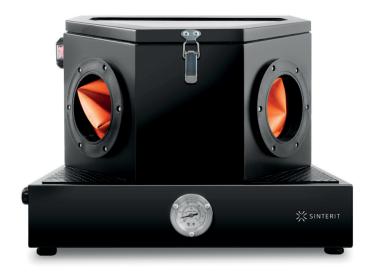

## **Sinterit Sandblaster**

Product specification

## GENERAL

|                   | Category         | Cabinet Sandblaster                                     |
|-------------------|------------------|---------------------------------------------------------|
|                   | Туре             | Stationary, operated by a foot pedal.                   |
|                   | Warranty         | One year limited warranty                               |
|                   | Dimensions       | 495 x 390 x 410 [mm] (19.5 x 15.4 x 16.1 [in])          |
|                   | Weight           | 11.5 [kg] (25.3 [lbs])                                  |
| TECHNICAL DATA    |                  |                                                         |
|                   | Working Area     | 410 x 310 x 200 [mm] (16.1 x 12.2 x 7.9 [in])           |
|                   | Input voltage    | 230 / 110 [V] AC. 50/60 [Hz]                            |
|                   | Power            | 6 [W]                                                   |
|                   | Pressure         | 0.5 - 0.86 [MPa] / 5.0 - 8.6 [bar] / 87.0 - 124.7 [psi] |
|                   | Air Flow         | 300 [l/min]                                             |
|                   | Coupling         | DN 7.2                                                  |
| SAFETY            |                  |                                                         |
|                   | Certificates     | CE                                                      |
| ABRASIVE MATERIAL |                  |                                                         |
|                   | Grain Size       | Glass balls 0.2 [mm]                                    |
| PACKAGING         |                  |                                                         |
|                   | Size             | 510 x 410 x 515 [mm] ( 20.1 x 16.1 x 20.3 [in])         |
|                   | Weight           | 19 [kg] (41.8 [lbs])                                    |
|                   | Package contains | Sandblaster and 4 [kg] (8.8 [lbs]) of abrasive material |
|                   |                  |                                                         |